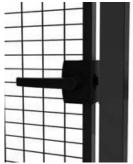

## Snap lock

With this snap lock, suitable for X-Store 2.0 door packages, the door closes with a simple push and is kept closed by the built-in catch.

3 articles

ocks

X-It

Axelent X-It is a keyed cylinder lock designed primarily for all our modular mesh panel systems for machine guarding and industrial/warehouse. Thanks to the unique construction and it's simple asse...