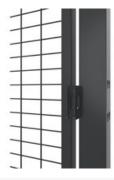

#### Padlock brackets

Padlock brackets is our most simple lock system, suitable for X-Store 2.0 door packages. A normal hinge lock secure the area from being entered by unauthorized.

3 articles