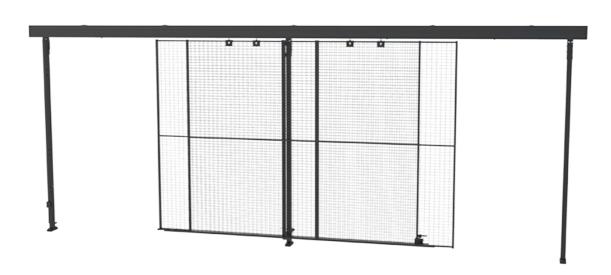

# Double sliding door, overlapping

An overlapping sliding door is the perfect solution where space is limited. The sliding door can also be used when there are two output points from one machine.

(Posts, handles and panels are not included in the door package. Opening dimensions may be limited depending on the type of lock chosen.)

# Models

| ARTICLES / DESCRIPTION  |                                                     | MAX WIDTH (MM) | HEIGHT (MM) | PANEL                          | FITS POSTS    |
|-------------------------|-----------------------------------------------------|----------------|-------------|--------------------------------|---------------|
| D24-2301                | 40                                                  | 1340           | 2300        | Mesh<br>Plastic<br>Sheet metal | Classic 50x50 |
| D24-2302                | 90                                                  |                |             |                                |               |
| D44-2301                | 40                                                  | 1340           | 2300        | Mesh<br>Plastic<br>Sheet metal | Premium 70x70 |
| D44-2302                | 90                                                  |                |             |                                |               |
| DP24-230<br>Double slie | <b>290</b><br>ding doors with upper frame - overlap |                | 2300        | Plastic<br>Sheet metal         | Classic 50x50 |
| DP44-230<br>Double slie | <b>290</b><br>ding doors with upper frame - overlap | 2840           | 2300        | Plastic<br>Sheet metal         | Premium 70x70 |