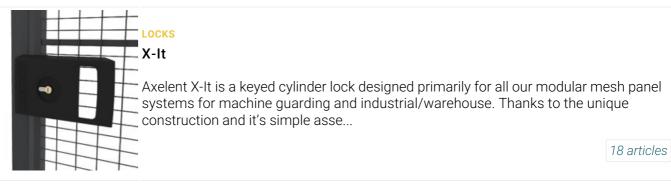

# Snap lock

AXELEN

Est 1

With this snap lock, suitable for X-Store 2.0 door packages, the door closes with a simple push and is kept closed by the built-in catch.



### Models

#### **ARTICLES / DESCRIPTION**

| L10-05-0<br>Snap lock for hinge door, right/left   |  |
|----------------------------------------------------|--|
| L20-05-0<br>Snap lock for sliding door, right/left |  |



## Related products



### LOCKS

### Padlock brackets

Padlock brackets is our most simple lock system, suitable for X-Store 2.0 door packages. A normal hinge lock secure the area from being entered by unauthorized.

3 articles