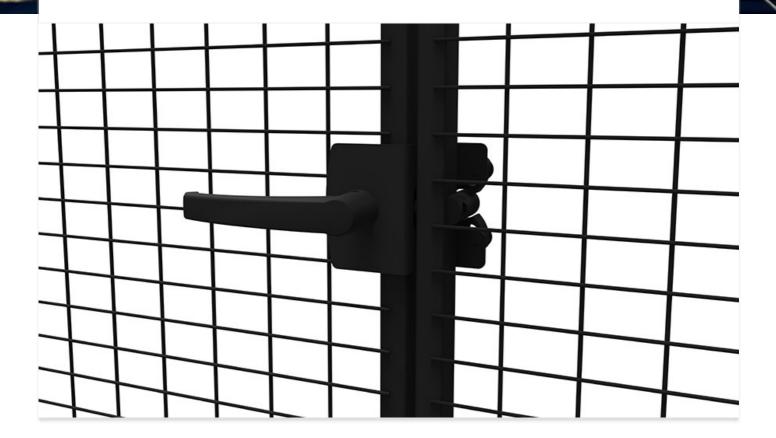

# Snap lock

AXELEN

Est 1

With this snap lock, suitable for X-Store 2.0 door packages, the door closes with a simple push and is kept closed by the built-in catch.