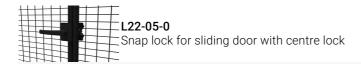

#### **ARTICLES / DESCRIPTION**

| L10-05-0<br>Snap lock for hinge door, right/left   |  |
|----------------------------------------------------|--|
| L20-05-0<br>Snap lock for sliding door, right/left |  |