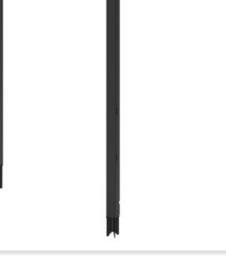

### POSTS

Posts

The 50x50 mm and 70x70 mm posts are both available with a height of 2300 mm and feature a gap to the floor of 100 mm, including the foot, and are painted in RAL 9011 (black) for a sleek and uniform...