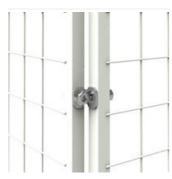

# Models

| ARTICLES / DESCRIPTION     | OTHER             |
|----------------------------|-------------------|
| <b>B10-3B</b> Hinge, 0-90° | 2 pcs (bolt/bolt) |