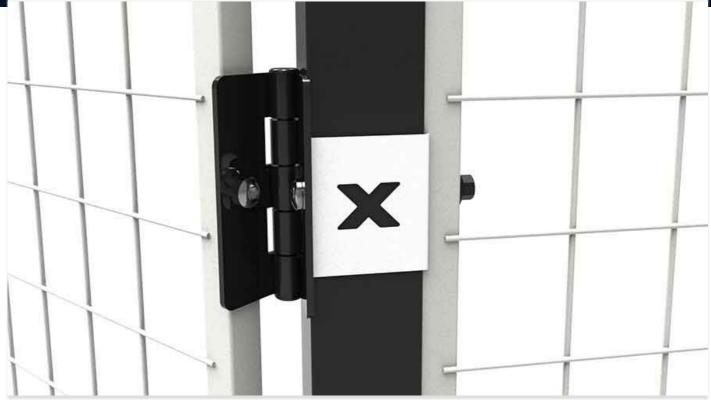

# Models

| ARTICLES / DESCRIPTION     | OTHER             |
|----------------------------|-------------------|
| <b>B10-3B</b> Hinge, 0-90° | 2 pcs (bolt/bolt) |