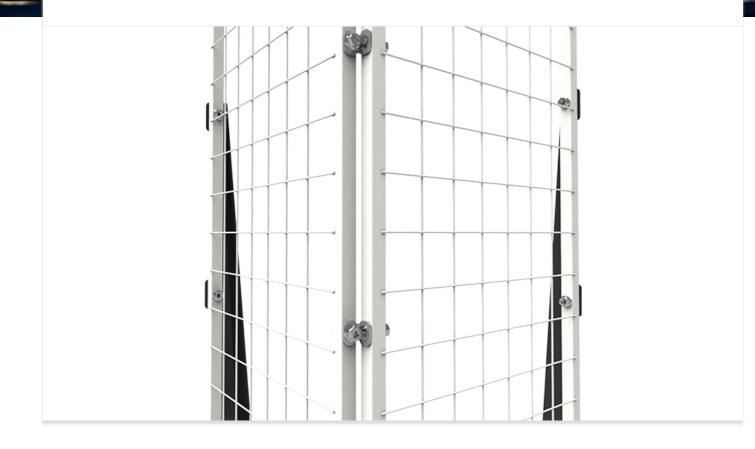

# Corner brackets 90°

AXELEN

Est 1

Corner brackets can be used when there is a need of recreating the frame of a panel, after cutting the panel manually. (3 pieces)

### ARTICLES / DESCRIPTION

95001

OTHER

3 pcs