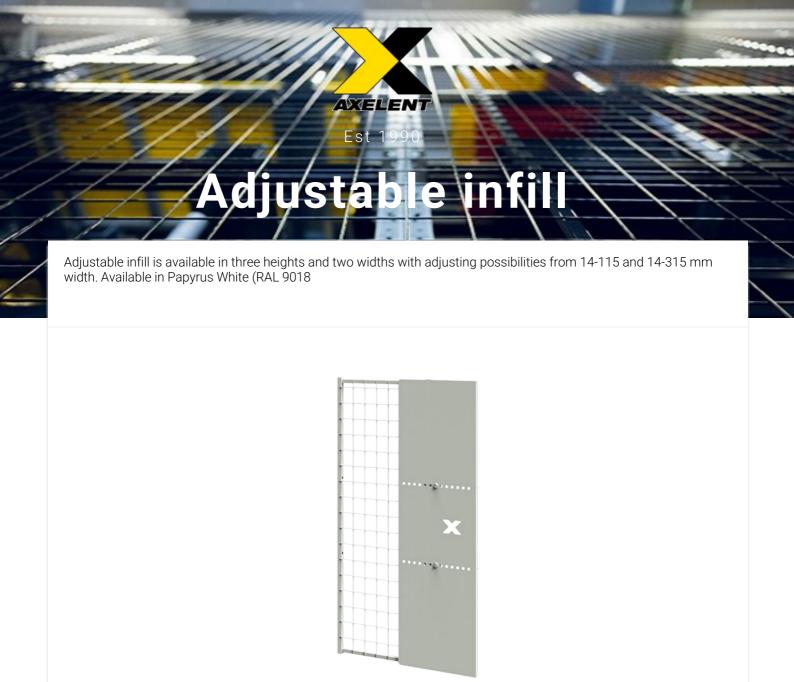

# Models

| ARTICLES / DESCRIPTION |                                   | HEIGHT X WIDTH (MM) | COLOR         |
|------------------------|-----------------------------------|---------------------|---------------|
| *                      | <b>601-220-001</b><br>Infill Tube | 2200x19             | Papyrus White |
| ×                      | <b>601-110-001</b><br>Infill Tube | 1100x19             | Papyrus White |

| * | <b>T07-4-07511</b><br>Adjustable infill | 750x117  | Papyrus White |
|---|-----------------------------------------|----------|---------------|
|   | <b>T07-4-11011</b><br>Adjustable infill | 1100x117 | Papyrus White |
|   | <b>T07-4-22011</b><br>Adjustable infill | 2200x117 | Papyrus White |
| 3 | <b>T07-4-07531</b><br>Adjustable infill | 750x317  | Papyrus White |
|   | <b>T07-4-11031</b><br>Adjustable infill | 1100x317 | Papyrus White |
|   | <b>T07-4-22031</b><br>Adjustable infill | 2200x317 | Papyrus White |