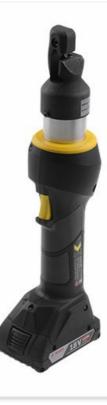

# Cable tray cutter

Axelent's battery powered cable tray cutter is able to cut stainless steel trays up to 6 mm diameter easily, quickly and cleanly. It is maintenance-free up to 10,000 cuts.

It is made by Klauke, a renowned brand on the cutting machine market. This model is only sold by Axelent and is unique in offering completely burr-free cutting that eliminates time-consuming finishing work.

Battery powered.

Complete kit including battery, battery charger, instructions and bag.

#### **ARTICLES / DESCRIPTION**

**2577** Battery Powered