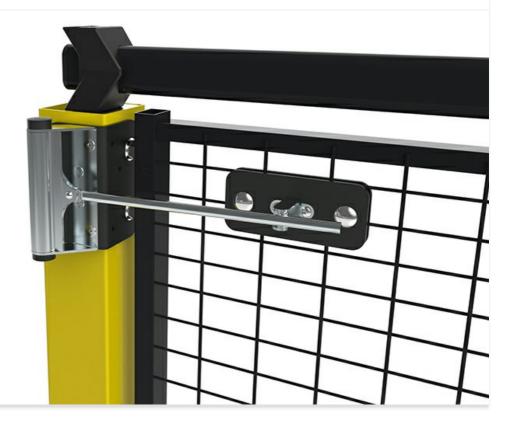

# Door closer (automatic)

Automatic door closer for X-Guard's hinged door, including fittings. The fittings are reversible and suit both 50x50 and 70x70 mm posts.

NB There is some risk in using automatic door closers in combination with an interlock without manual reset. Door closers must therefore be evaluated in each individual case.

#### **ARTICLES / DESCRIPTION**

Automatic door closer, X-Guard hinge door