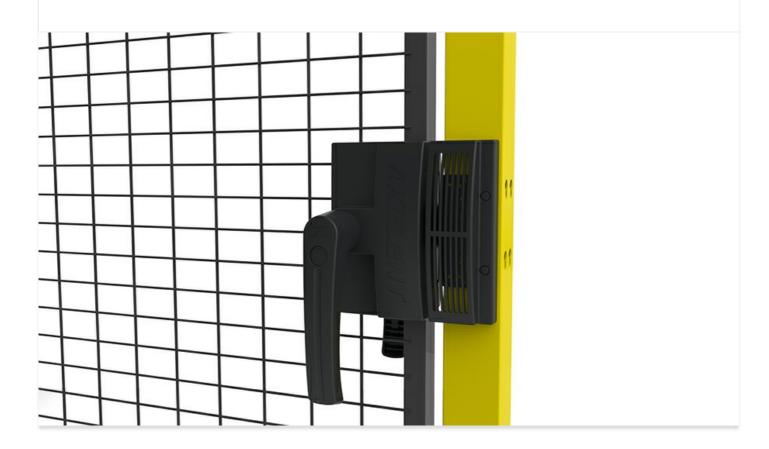

# Hitch lock

This lock is an alternative to our X-lock and has an integrated mounting for non-contact switches. The lock has an adjustable hitch for eliminating any internal play. The handle is spring-loaded to remove the ability of the door to automatically fully close. To fully shut the door requires deliberate operation of the handle eliminating accidental closure. The external handle has an integrated padlock-loop which makes it possible to secure the door to prevent accidental closure when servicing or machine setting for example.

Note, padlock and/or switch are not included.