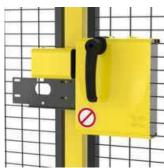

# Hitch lock

This lock is an alternative to our X-lock and has an integrated mounting for non-contact switches. The lock has an adjustable hitch for eliminating any internal play. The handle is spring-loaded to remove the ability of the door to automatically fully close. To fully shut the door requires deliberate operation of the handle eliminating accidental closure. The external handle has an integrated padlock-loop which makes it possible to secure the door to prevent accidental closure when servicing or machine setting for example.

Note, padlock and/or switch are not included.