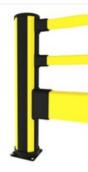

## Pedestrian with impact high

Use the X-Protect Pedestrian + Impact high barrier configuration to protect walkways from medium duty vehicles where there is a reduced risk of ground level impacts. It is also possible to combine...