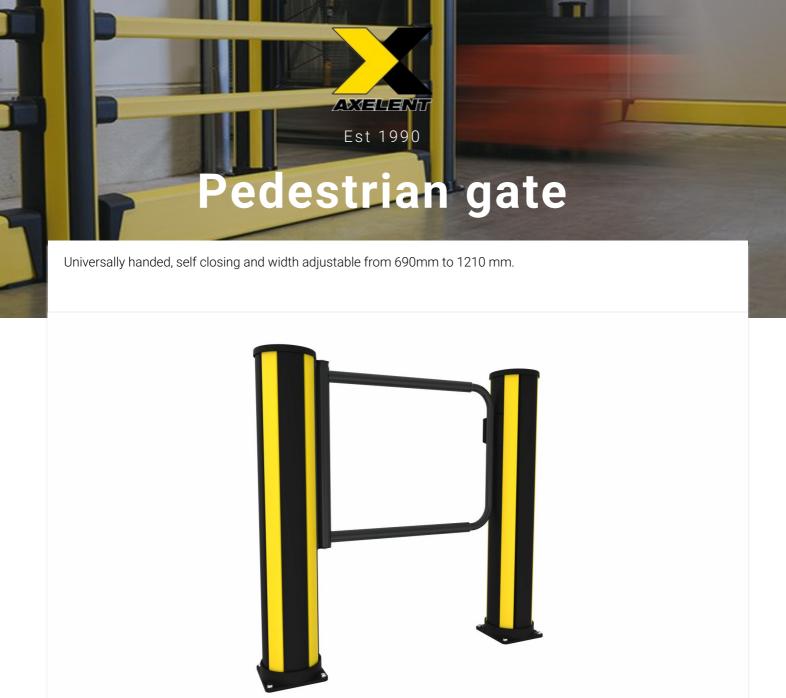

# Models

| ARTICLES / DESCR | IPTION                       | WIDTH (MM) | COLOR          |
|------------------|------------------------------|------------|----------------|
|                  | <b>GCP3-069-0121</b><br>Gate |            | Graphite Black |