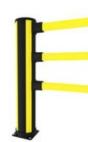

#### Pedestrian

Use the X-Protect Pedestrian barrier configuration to define pedestrian routes and protect from light duty impacts. It is also possible to combine with a pedestrian gate. The pedestrian gate is sel...