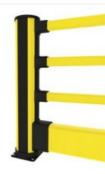

## Pedestrian with impact

Use the X-Protect Pedestrian + Impact barrier configuration to protect walkways from medium duty vehicles where there is an increased risk of ground level impacts. It is also possible to combine wi...