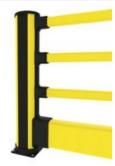

### Pedestrian with impact

Use the X-Protect Pedestrian + Impact barrier configuration to protect walkways from medium duty vehicles where there is an increased risk of ground level impacts. It is also possible to combine wi...