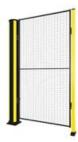

#### Pedestrian

Use the X-Protect Pedestrian barrier configuration to define pedestrian routes and protect from light duty impacts. It is also possible to combine with a pedestrian gate. The pedestrian gate is sel...