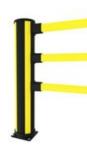

#### Pedestrian

Use the X-Protect Pedestrian barrier configuration to define pedestrian routes and protect from light duty impacts. It is also possible to combine with a pedestrian gate. The pedestrian gate is sel...