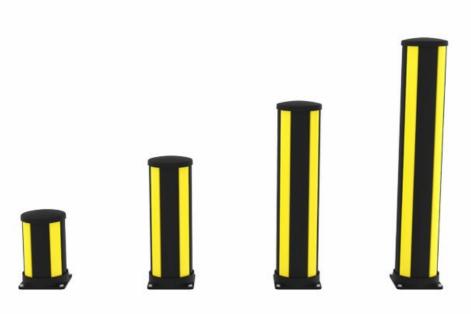

Use our X-Protect bollards to protect doorways, exposed corners and machinery. The black and yellow bollards also attract the fork lift driver's attention and act as guidance along traffic routes. The bollars are available in four different sizes from 350-1160 mm.

# Models

| ARTICLES / DESCRIPTION |                                 | WIDTH (MM) | HEIGHT (MM) | COLOR                         |
|------------------------|---------------------------------|------------|-------------|-------------------------------|
|                        | <b>BCP0-116-0000</b><br>Bollard | 200        | 1160        | Zinc Yellow<br>Graphite Black |
|                        | <b>BCP1-116-0000</b><br>Bollard | 200        | 1160        | Zinc Yellow                   |
|                        | <b>BCP0-087-0000</b><br>Bollard | 200        | 870         | Zinc Yellow<br>Graphite Black |
| 1111                   | <b>BCP1-087-0000</b><br>Bollard | 200        | 870         | Zinc Yellow                   |
| I                      | <b>BCP0-061-0000</b><br>Bollard | 200        | 610         | Zinc Yellow<br>Graphite Black |
| 1111                   | <b>BCP1-061-0000</b><br>Bollard | 200        | 610         | Zinc Yellow                   |
| I                      | <b>BCP0-035-0000</b><br>Bollard | 200        | 350         | Zinc Yellow<br>Graphite Black |
|                        | <b>BCP1-035-0000</b><br>Bollard | 200        | 350         | Zinc Yellow                   |
|                        |                                 |            |             |                               |