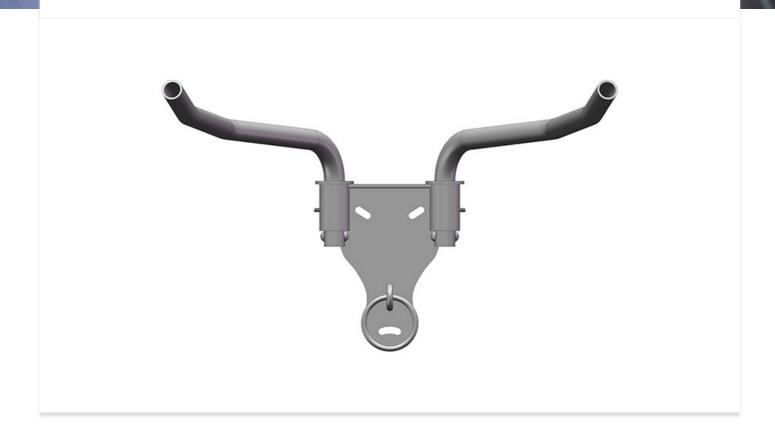

# **Bull Hanger**

Bull Hanger is a single bike rack placed on the wall, where you can hang the bike on two hooks. The two hooks can be pulled to suitable width depending on size and model of the bike.

# Models

| ARTICLES / DESCRIPTION | MIN WIDTH (MM) | MAX WIDTH (MM) | HEIGHT (MM) |
|------------------------|----------------|----------------|-------------|
| 102030                 | 320            | 900            | 260         |