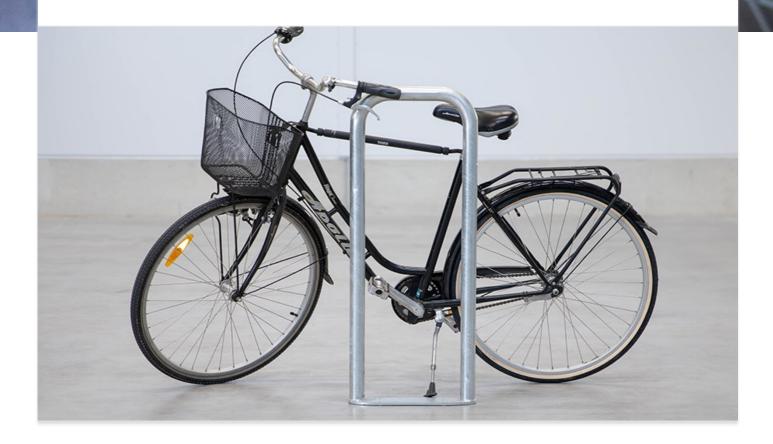

# **Bike-Up Nimbus Large**

Hot-dip galvanized surface treatment, fastening with bolt. Stylish bicycle rack for support and locking of bicycles.

### Models

| ARTICLES / DESCRIPTION                | WIDTH (MM) | HEIGHT (MM) | SURFACE TREATMENT  |
|---------------------------------------|------------|-------------|--------------------|
| <b>101102</b><br>Bike-Up Nimbus Large | 400        | 1000        | Hot dip galvanized |