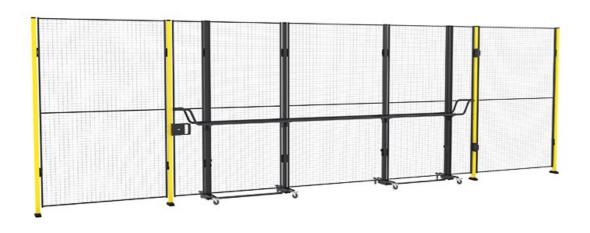

# Detachable hinge door

The X-Guard detachable hinge door is a mobile hinge door on wheels and meant to be operated the same way as a normal hinge door. This door is a great option when space around the door is limited. If desired, just detach it and roll it aside. The rigid handlebar makes the door stable and easy to handle. Each support wheel has a parking brake.

### Models

| ARTICLES / DESCRIPTION                                    | MAX OPENING WIDTH (MM) | MAX HEIGHT (MM) |
|-----------------------------------------------------------|------------------------|-----------------|
| D13-XXX249 Detachable door, width of opening 1990-2490 mm | 2420                   | 2300            |