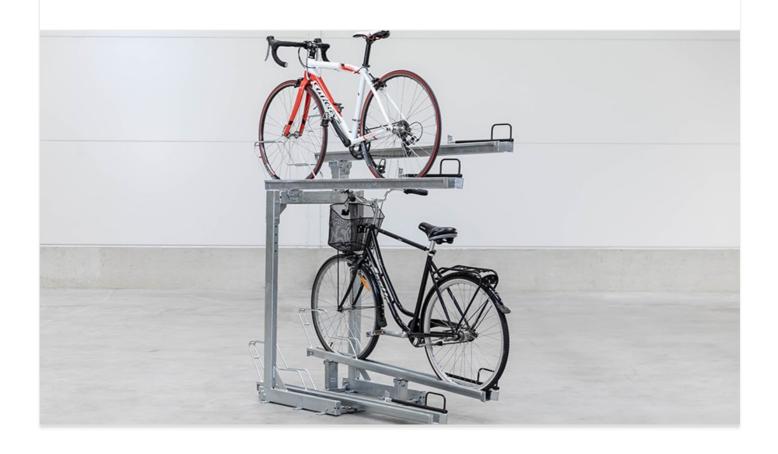

## Basic | Fixed rail

A smart (two tier bike rack) that doubles the storage capacity compared to traditional solutions. With the help of our (two tier bike racks), the space is used optimally.

Basic (two tier bike rack) with fixed rail is available in three different sizes from 4-8 places, with the option to lock the bike in the frame for safer bike parking.

(Two tier bike rack) are also available in the variant Basic+ with short extendable rail, Classic with long extendable rail and Pro with long extendable rail with gas spring.