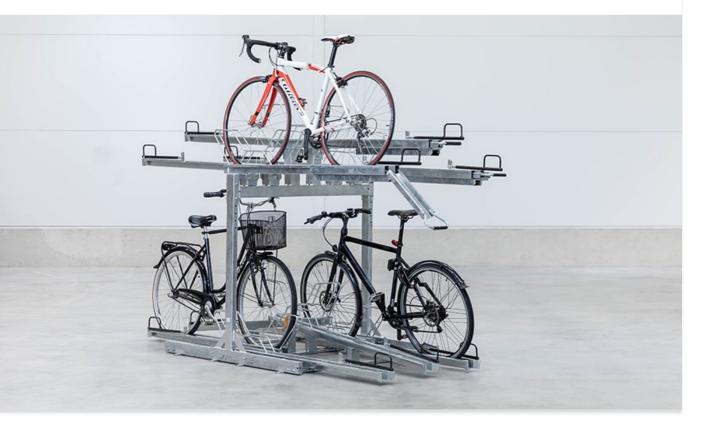

## Double sided | Short extendable rail

A smart (two tier bike rack) that doubles the storage capacity compared to traditional solutions. With the help of our (two tier bike racks), the space is used optimally.

Basic (two tier bike rack) with fixed rail is available in three different sizes from 4-8 places, with the option to lock the bike in the frame for safer bike parking.

(Two tier bike rack) are also available in the variant Basic+ with short extendable rail, Classic with long extendable rail and Pro with long extendable rail with gas spring.