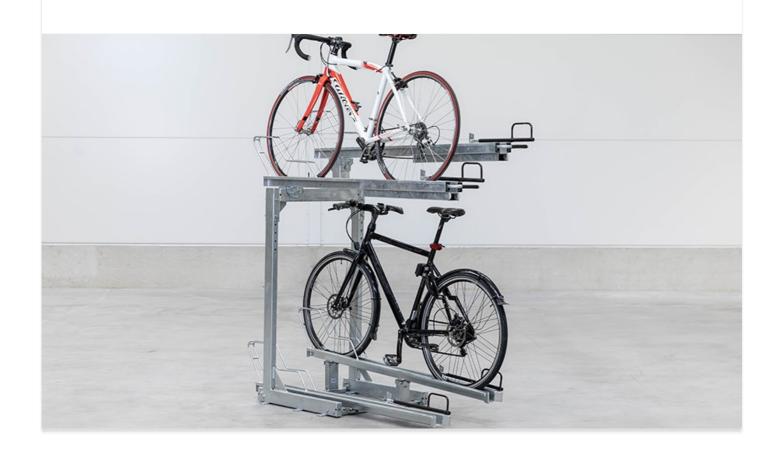

## Basic+ | Short extendable rail

A smart (two tier bike rack) that doubles the storage capacity compared to traditional solutions. With the help of our (two tier bike racks), the space is used optimally.

Basic (two tier bike rack) with fixed rail is available in three different sizes from 4-8 places, with the option to lock the bike in the frame for safer bike parking.

(Two tier bike rack) are also available in the variant Basic+ with short extendable rail, Classic with long extendable rail and Pro with long extendable rail with gas spring.