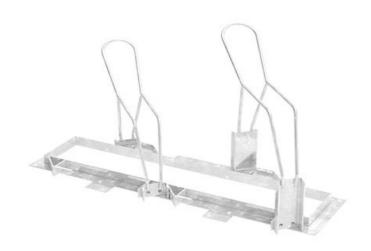

## Bike-Up Classic Angle 45°

The bike rack has space for two up to five bicycles and the rack is angled at 45 degrees. This rack is for bikes of different heights.