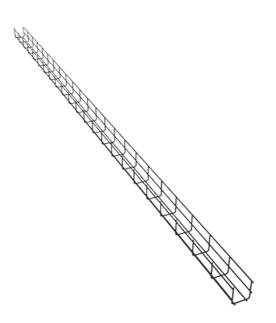

# X-tray

X-Tray wire trays integrate easily with Axelent's X-Guard machine guards. The trays are strong, adaptable and easy to assemble without the need for special tools.

X-Tray fulfils all the requirements for cable routing systems in compliance with IEC 61537. X-Tray is also certified by UL, E90, SP and DNV-GL.

All cable trays and fittings are black galvanized to match X-Guards black panels.

Axelent's cable trays are designed for **many applications** and are **tested and certified** to guarantee the best quality.

### Models

| ARTICLES / DESCRIPTION |           | HEIGHT X WIDTH (MM) | LENGTH (MM) | SURFACE TREATMENT |
|------------------------|-----------|---------------------|-------------|-------------------|
|                        | 0701-2300 | 60x60               | 2300        | Black Zink        |
|                        | 0711-2300 | 60x120              | 2300        | Black Zink        |
|                        | 0721-2300 | 60x220              | 2300        | Black Zink        |
|                        | 0731-2300 | 60x320              | 2300        | Black Zink        |
|                        | 0741-2300 | 60x420              | 2300        | Black Zink        |
|                        | 1722-2300 | 150x120             | 2300        | Black Zink        |