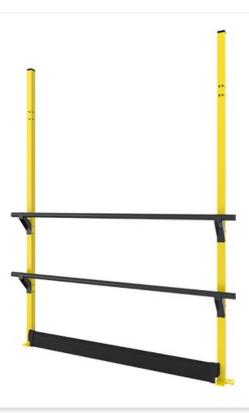

Our X-Rail fall protection system can be used as an edge protection for mezzanine floors. The system is a modification of our X-Guard range and therefore the system can fill dual purposes, mezzanine protection and machine guarding.

X-Rail 2300 mm can be used either without panels or with X-Guard Classic panels - mesh, plastic, and sheet metal.

Note! If no panel is used between the posts – Handrail, Knee rail and kick plate are used. If a panel is used between the posts, only the handrail and kickplate is mandatory.

# Posts 50x50mm 1 articles

| ARTICLES / DESCRIPTION | HEIGHT (MM) | COLOR       |
|------------------------|-------------|-------------|
| P1170-230              | 2300        | Zinc Yellow |