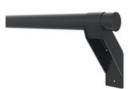

### Handrail

Available in length to fit panels with the width 1000 mm and 1500 mm. For other widths of panels, the handrail needs to be adjusted in length by being cut in place during assembly. Brackets for pla...