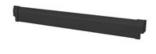

## Kick plate

A kick plate is always included in RAL 9011 (Only available in this color). Available in length 1000mm and 1500 mm, for other lengths the plate needs to be cut in place during assembly.

3 articles