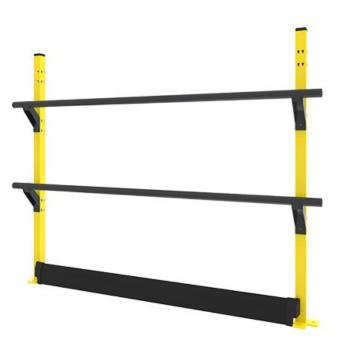

Our X-Rail fall protection system can be used as an edge protection for mezzanine floors. The system is a modification of our X-Guard range and therefore the system can fill dual purposes, mezzanine protection and machine guarding.

X-Rail 1400 mm can be used either without panels or with X-Guard Classic mesh panels.

Note! If no panel is used between the posts – Handrail, Knee rail and kick plate are used. If a panel is used between the posts, only the handrail and kickplate is mandatory.