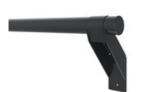

### Handrail

Available in length to fit panels with the width 1000 mm and 1500 mm. For other widths of panels, the handrail needs to be adjusted in length by being cut in place during assembly. Brackets for pla...