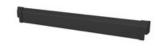

## Kick plate

A kick plate is always included in RAL 9011 (Only available in this color). Available in length 1000mm and 1500 mm, for other lengths the plate needs to be cut in place during assembly.

3 articles