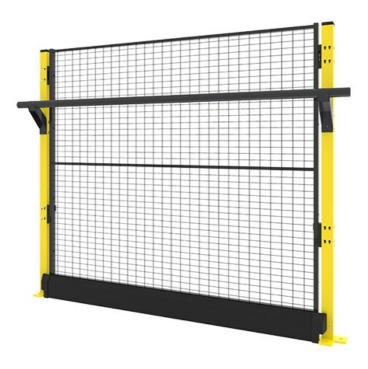

Our X-Rail fall protection system can be used as an edge protection for mezzanine floors. The system is a modification of our X-Guard range and therefore the system can fill dual purposes, mezzanine protection and machine guarding.

X-Rail 1400 mm can be used either without panels or with X-Guard Classic mesh panels.

Note! If no panel is used between the posts – Handrail, Knee rail and kick plate are used. If a panel is used between the posts, only the handrail and kickplate is mandatory.