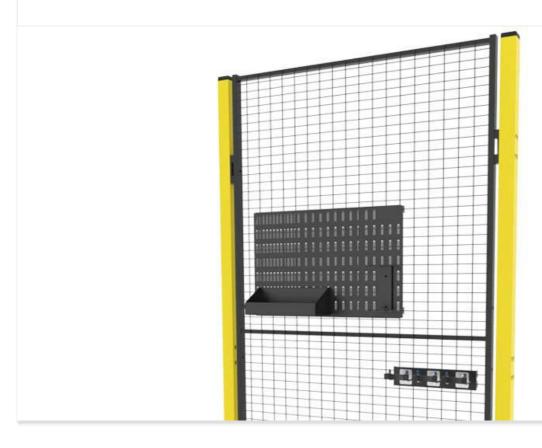

## ARTICLES / DESCRIPTION X-WSS-HY Shelf X-WSS-HPL Holder Box X-WSS-PL Plastic Box X-WSS-PH Binder Holder X-WSS-PSV-PSH Binder-support X-WSS-WBP-2 Whiteboard "white", ver. 2.0 (598x410 mm) X-WSS-PS Pen Set X-WSS-SH Screenholder X-WSS-MUH Cup Holder X-WSS-RH Tool Holder X-WSS-VT Tool Board X-WSS-SPH Spray Holder X-WSS-UL Universal Box